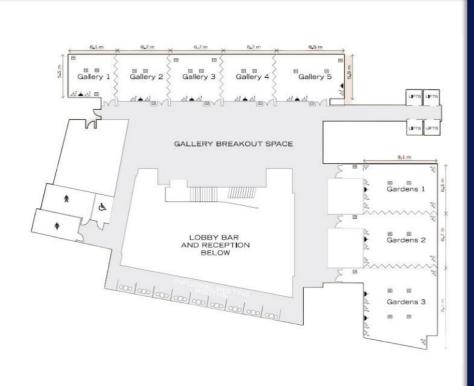

Click **HERE** to see our 3D-Tour

We had a great time and the timings were perfect. Everyone enjoyed the food."

Carole Taylor-Taylored Advice Group

|               |                          |               | <u> </u> |         |                |         |                |         | •              |                    |
|---------------|--------------------------|---------------|----------|---------|----------------|---------|----------------|---------|----------------|--------------------|
| First Floor   | Length/<br>Width         | Meters        | Height   | Theatre | Board-<br>room | U-Shape | Class-<br>room | Cabaret | Recep-<br>tion | Private/<br>Dining |
| Gallery 1     | 6.1 x 5.5                | 33.5          | 3.0      | 24      | 14             | 12      | 12             | 16      | 30             | 20                 |
| Gallery 2     | 6.7 x 5.9                | 39.5          | 3.0      | 30      | 16             | 15      | 15             | 16      | 40             | 30                 |
| Gallery 3     | 6.7 x 5.9                | 39.5          | 3.0      | 30      | 16             | 14      | 16             | 24      | 40             | 30                 |
| Gallery4      | 6.7 x 5.9                | 39.5          | 3.0      | 40      | 20             | 17      | 18             | 24      | 40             | 30                 |
| Gallery 5     | 8.5 x 5.9                | <b>50</b> .1  | 3.0      | 40      | 20             | 18      | 21             | 32      | 50             | 40                 |
| Gallery 1&2   | 12.8 x 5.5               | 70.4          | 3.0      | 60      | 30             | 25      | 36             | 40      | 60             | 50                 |
| Gallery 2 & 3 | 13.4 x 5.9               | 79            | 3.0      | 65      | 32             | 30      | 33             | 40      | 80             | 60                 |
| Gallery 3 &4  | 13.4 x 5.9               | 79            | 3.0      | 65      | 32             | 30      | 36             | 40      | 80             | 60                 |
| Gallery 4&5   | 15.2 x 5.9               | 79            | 3.0      | 80      | 36             | 34      | 40             | 48      | 90             | 70                 |
| Gallery 1 - 3 | 19.5 x 5.9               | 115           | 3.0      | 90      | 44             | 42      | 39             | 56      | 115            | 80                 |
| Gallery 3-5   | 21.9 x 5.9               | 129.2         | 3.0      | 120     | 54             | 52      | 56             | 80      | 130            | 120                |
| Gallery 1-5   | 34.7 x 5.9               | 204.7         | 3.0      | 180     | -              | -       | 84             | 112     | 200            | 150                |
| Gardens 1     | <b>6.3</b> x <b>9</b> .1 | 57.3          | 3.0      | 60      | 20             | 18      | 24             | 24      | 60             | 40                 |
| Gardens 2     | <b>6.7 x 9.</b> 1        | 57.3          | 3.0      | 70      | 20             | 24      | 24             | 32      | 60             | 40                 |
| Garden 3      | 8.7 x 9.1                | <b>79</b> .1  | 3.0      | 80      | 26             | 32      | 39             | 56      | 80             | 80                 |
| Garden 1&2    | 13.0 x 9.1               | 118.3         | 3.0      | 130     | 44             | 47      | 48             | 56      | 120            | 80                 |
| Gardens 2&3   | 15.4 x 9.1               | <b>140</b> .1 | 3.0      | 140     | 50             | 54      | 57             | 88      | 140            | 110                |
| Gardens 1-3   | 21.7 × 9.1               | 197.4         | 3.0      | 180     | -              | -       | 78             | 128     | 200            | 170                |
| Ferus Suite   | 12.8 x 4.4               | 56.3          | 3.0      | 45      | 24             | 22      | 20             | 32      | 60             | 40                 |
| Wildside      | 24.5 x 4.2               | 102.9         | 3.6      | 60      | 14             | -       | -              | 32      | 120            | 24                 |