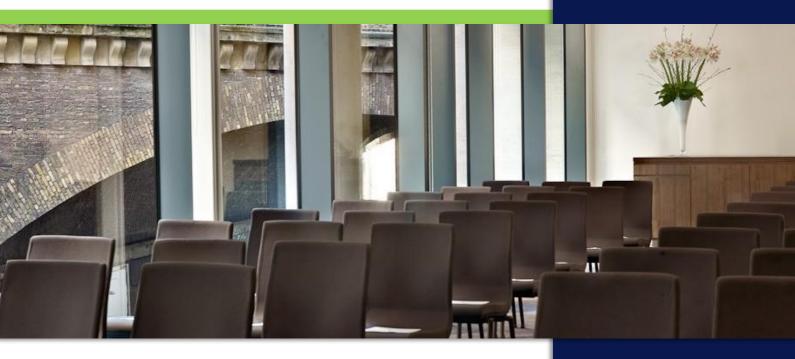

## **Meeting room specifics**

- 9 versatile meeting rooms accommodating between 4-220 guests
- Superb, bright break out area under the impressive glass atrium
- Exclusive Meeting Floor hire option available
- Natural Daylight in all meeting rooms, guest rooms and public areas
- Complimentary WIFI available
- Event Bonus points for all meetings and events booked with the hotel
- Impressive 12 $_{th}$  floor board room with 270 degree spectacular views of the City of London
- Private dining options available for groups of up to 170
- Themed breaks and creative menu designs available at a supplement
- Private drinks reception up to 150 people available on the Wildside terrace