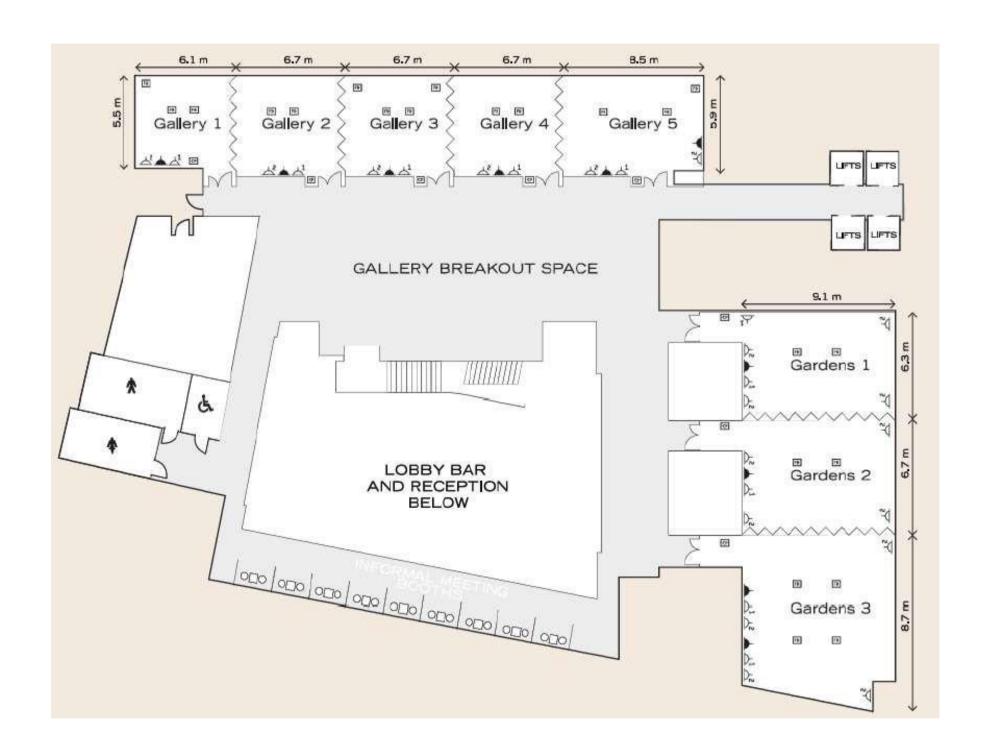

## **Meeting room specifics**

- 9 versatile meeting rooms accommodating between 4-220 guests
- Superb, bright break out area under the impressive glass atrium
- Exclusive Meeting Floor hire option available
- Natural Daylight in all meeting rooms, guest rooms and public areas
- Complimentary WIFI available
- Event Bonus points for all meetings and events booked with the hotel
- Impressive 12 $_{th}$  floor board room with 270 degree spectacular views of the City of London
- Private dining options available for groups of up to 170
- Themed breaks and creative menu designs available at a supplement
- Private drinks reception up to 150 people available on the Wildside terrace

Click **HERE** to see our 3D-Tour

We had a great time and the timings were perfect. Everyone enjoyed the food."

Carole Taylor-Taylored Advice Group

|               |                          |               | <u> </u> |         |                |         |                |         | •              |                    |
|---------------|--------------------------|---------------|----------|---------|----------------|---------|----------------|---------|----------------|--------------------|
| First Floor   | Length/<br>Width         | Meters        | Height   | Theatre | Board-<br>room | U-Shape | Class-<br>room | Cabaret | Recep-<br>tion | Private/<br>Dining |
| Gallery 1     | 6.1 x 5.5                | 33.5          | 3.0      | 24      | 14             | 12      | 12             | 16      | 30             | 20                 |
| Gallery 2     | 6.7 x 5.9                | 39.5          | 3.0      | 30      | 16             | 15      | 15             | 16      | 40             | 30                 |
| Gallery 3     | 6.7 x 5.9                | 39.5          | 3.0      | 30      | 16             | 14      | 16             | 24      | 40             | 30                 |
| Gallery4      | 6.7 x 5.9                | 39.5          | 3.0      | 40      | 20             | 17      | 18             | 24      | 40             | 30                 |
| Gallery 5     | 8.5 x 5.9                | <b>50</b> .1  | 3.0      | 40      | 20             | 18      | 21             | 32      | 50             | 40                 |
| Gallery 1&2   | 12.8 x 5.5               | 70.4          | 3.0      | 60      | 30             | 25      | 36             | 40      | 60             | 50                 |
| Gallery 2 & 3 | 13.4 x 5.9               | 79            | 3.0      | 65      | 32             | 30      | 33             | 40      | 80             | 60                 |
| Gallery 3 &4  | 13.4 x 5.9               | 79            | 3.0      | 65      | 32             | 30      | 36             | 40      | 80             | 60                 |
| Gallery 4&5   | 15.2 x 5.9               | 79            | 3.0      | 80      | 36             | 34      | 40             | 48      | 90             | 70                 |
| Gallery 1 - 3 | 19.5 x 5.9               | 115           | 3.0      | 90      | 44             | 42      | 39             | 56      | 115            | 80                 |
| Gallery 3-5   | 21.9 x 5.9               | 129.2         | 3.0      | 120     | 54             | 52      | 56             | 80      | 130            | 120                |
| Gallery 1-5   | 34.7 x 5.9               | 204.7         | 3.0      | 180     | -              | -       | 84             | 112     | 200            | 150                |
| Gardens 1     | <b>6.3</b> x <b>9</b> .1 | 57.3          | 3.0      | 60      | 20             | 18      | 24             | 24      | 60             | 40                 |
| Gardens 2     | <b>6.7 x 9.</b> 1        | 57.3          | 3.0      | 70      | 20             | 24      | 24             | 32      | 60             | 40                 |
| Garden 3      | 8.7 x 9.1                | <b>79</b> .1  | 3.0      | 80      | 26             | 32      | 39             | 56      | 80             | 80                 |
| Garden 1&2    | 13.0 x 9.1               | 118.3         | 3.0      | 130     | 44             | 47      | 48             | 56      | 120            | 80                 |
| Gardens 2&3   | 15.4 x 9.1               | <b>140</b> .1 | 3.0      | 140     | 50             | 54      | 57             | 88      | 140            | 110                |
| Gardens 1-3   | 21.7 × 9.1               | 197.4         | 3.0      | 180     | -              | -       | 78             | 128     | 200            | 170                |
| Ferus Suite   | 12.8 x 4.4               | 56.3          | 3.0      | 45      | 24             | 22      | 20             | 32      | 60             | 40                 |
| Wildside      | 24.5 x 4.2               | 102.9         | 3.6      | 60      | 14             | -       | -              | 32      | 120            | 24                 |